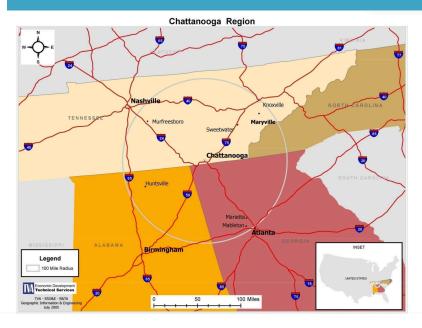

#### **KEY DISTANCES FROM PROPERTY:**

I-75: 9 Miles

I-24: 11.5 Miles

Volkswagen Plant: 8 Miles

**Chattanooga Airport: 8 Miles** 

#### **Proximate Cities:**

Atlanta - 2 hours Birmingham - 2 hours Nashville - 2 hours Knoxville - 2 hours

WILSON MCGINNESS 423.290.0237 wmcginness@risepartners.net JOHN TUGMAN 423.486.4446 jtugman@risepartners.net