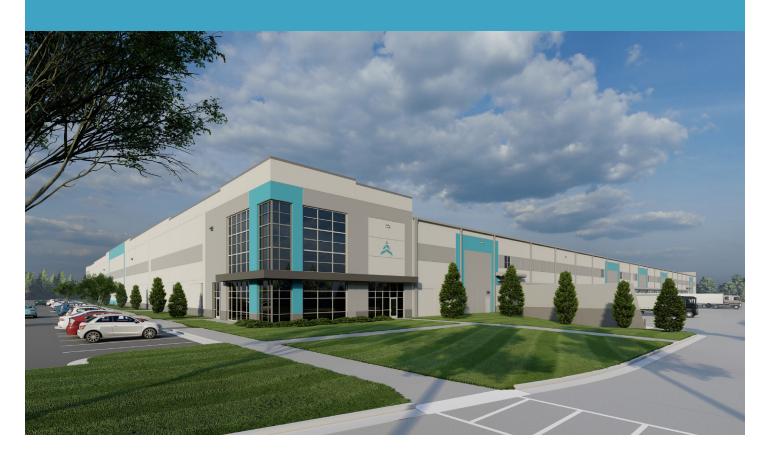

# NORTH RIVER COMMERCE PARK

BUILT TO SUIT OR SPEC OPPORTUNITIES

UP TO 1 MILLION SQ FT

### PREMIER CLASS A INDUSTRIAL PARK

Zoned M1 inside Chattanooga City Limits 4th Quarter 2022

# **NORTH RIVER COMMERCE PARK**

BUILD TO SUIT OR SPEC OPPORTUNITIES

UP TO 1 MILLION SQ FT