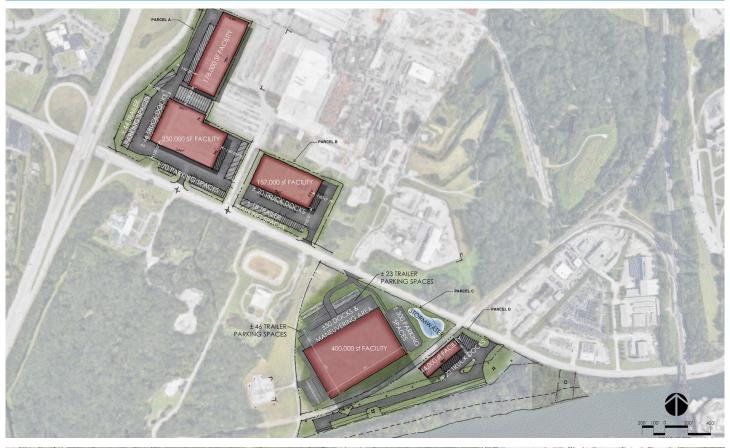

# FOR LEASE | 88 ACRES | N. ACCESS RD. CHATTANOOGA, TN

# **NORTH RIVER COMMERCE PARK**

**MASTER PLAN OVERVIEW** 

www.risepartners.net