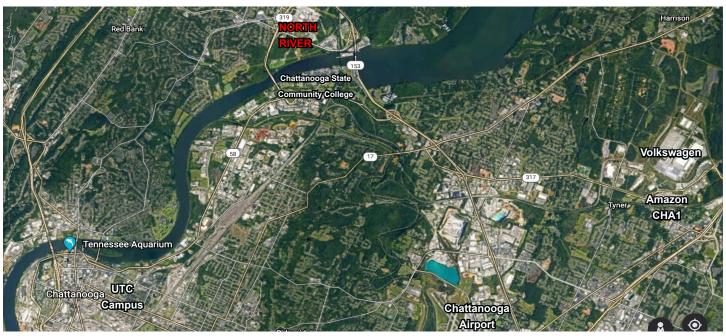

#### **KEY DISTANCES FROM PROPERTY:**

I-75: 9 Miles

I-24: 11.5 Miles

Volkswagen Plant: 8 Miles

**Chattanooga Airport: 8 Miles** 

#### **Proximate Cities:**

Atlanta - 2 hours Birmingham - 2 hours Nashville - 2 hours Knoxville - 2 hours

WILSON MCGINNESS 423.290.0237 wmcginness@risepartners.net JOHN TUGMAN 423.486.4446 jtugman@risepartners.net