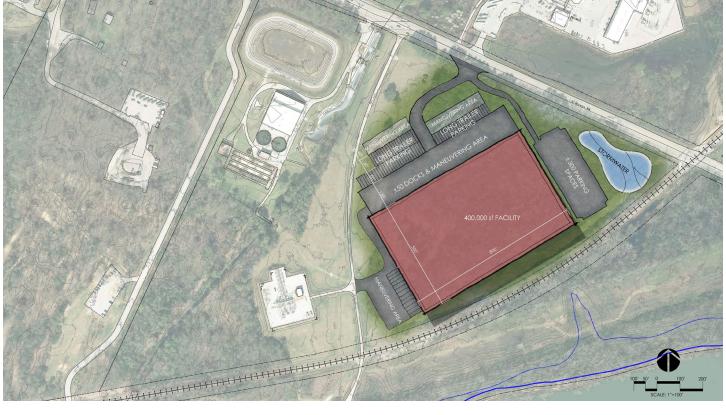

### FOR LEASE | 88 ACRES | N. ACCESS RD. CHATTANOOGA, TN

# **NORTH RIVER COMMERCE PARK**

BUILD TO SUIT OR SPEC OPPORTUNITIES

UP TO 1 MILLION SQ FT